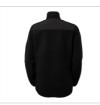

Polly Fleece w

Art nr: 1000333

Previous art. nr: 429-99

Sherpa fleece in women's fit that is soft and comfortable inside and fluffy on the outside. This jacket has reinforced sections at the shoulders and yoke. Two side pockets with zips and welt pockets. Double-function chest pocket - one with flap, one with zip. All woven parts of the jacket are black. Curved lower hem at the back with discreet SW rubber label.