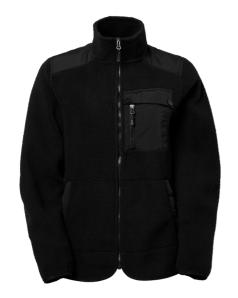

Polly Fleece w

Art nr: 1000333

Previous art. nr: 429-99

Sherpa fleece in women's fit that is soft and comfortable inside and fluffy on the outside. This jacket has reinforced sections at the shoulders and yoke. Two side pockets with zips and welt pockets. Double-function chest pocket - one with flap, one with zip. All woven parts of the jacket are black. Curved lower hem at the back with discreet SW rubber label.